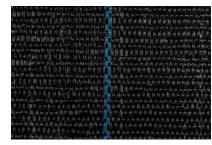

er lines under fabric | Water Permeability                           | liters/m²/second<br>ft³/min/ft²                           |
| Prevent weed growth                                                  | Construction                                 | # threads in warp and weft direction per inch or per 5 cm |
| Does not break apart when pulled and staked to the ground            | Tensile Strength / Elongation                | Pounds Force (lbf) %                                      |

## **FORM AND FIT**

- Weight: most commonly: 2.6 to 3.2 ounces
- Width: Generally, 4' to 15' feet
- Length: Generally available in 100 YD rolls, 500 YD and longer may be available
- Colors: Black, White, and Panda
  - Spacing lines for planting: color of that line and distance from one line to the next







**Ground Cover - Black** 

**Frost Protection**