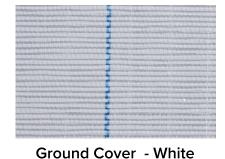

## **FORM AND FIT**

- Weight: most commonly: 2.6 to 3.2 ounces
- Width: Generally, 4' to 15' feet
- Length: Generally available in 100 YD rolls, 500 YD and longer may be available
- Colors: Black, White, and Panda
  - Spacing lines for planting: color of that line and distance from one line to the next