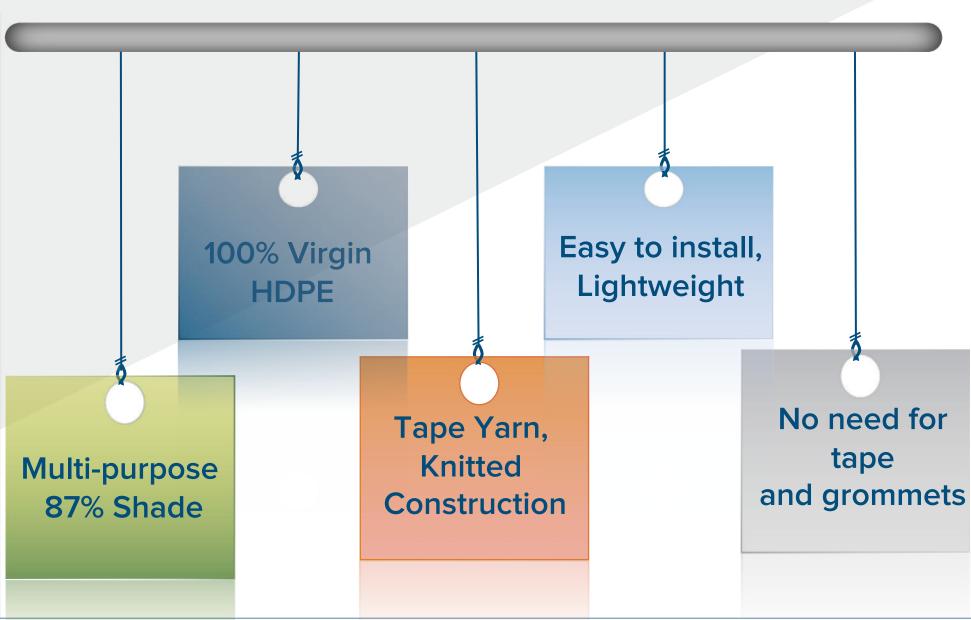

# HIGHLIGHTS

### MULTIPURPOSE SHADE FABRIC

**USES** 

Shade chives, flowers or other crops that need limited sunlight

Shelter livestock from snow or hail

Provide privacy screen to schools, personal property, sports fields

Safely hide equipment and prevent debris from spread to walkways

Comply with trucking regulations with a price conscious truck tarp

Colorful Shade for patios, playgrounds, and other outdoor areas

## CHARACTERISTICS

### MULTIPURPOSE SHADE FABRIC