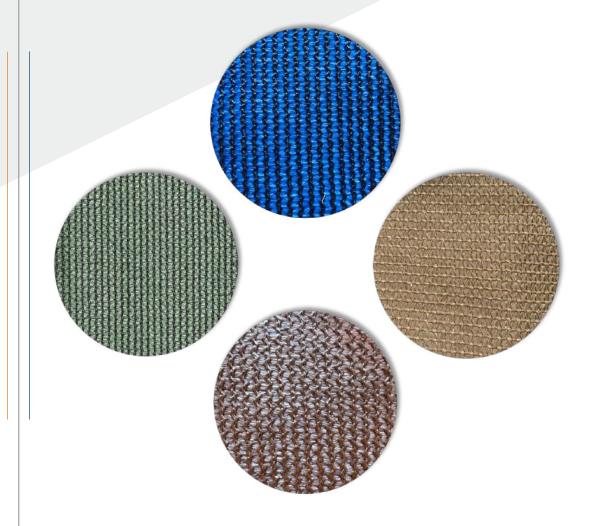

### MULTIPURPOSE SHADE FABRIC

New Construction, New Colors

### MULTIPURPOSE SHADE FABRIC

# HIGHLIGHTS



### MULTIPURPOSE SHADE FABRIC

**USES** 

Shade chives, flowers or other crops that need limited sunlight

Shelter livestock from snow or hail

Provide privacy screen to schools, personal property, sports fields





Safely hide equipment and prevent debris from spread to walkways

Comply with trucking regulations with a price conscious truck tarp

Colorful Shade for patios, playgrounds, and other outdoor areas



## CHARACTERISTICS

### MULTIPURPOSE SHADE FABRIC

### **COLORS**

Blue, Brown, Tan, Black, Green

### **DIMENSIONS**

67" or 90" x 218 LY put-up







### CONTACT

WE ARE HERE TO
HELP FIND THE
RIGHT
SOLUTION!



### **MULTIPURPOSE SHADE FABRIC**

### LET'S DISCUSS WHICH SHADE IS RIGHT FOR YOU!



+ 1 919-232-0470



info@acadiantextiles.com



www.acadiantextiles.com