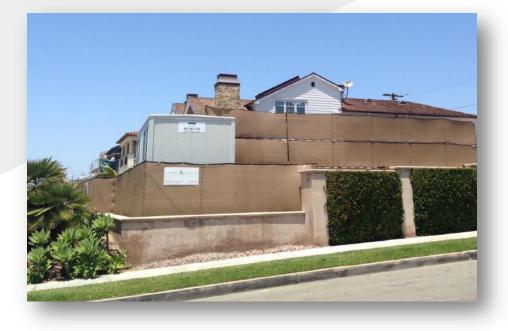

### MULTIPURPOSE SHADE FABRIC

**USES** 

Shade chives, flowers or other crops that need limited sunlight

Shelter livestock from snow or hail

Provide privacy screen to schools, personal property, sports fields

Safely hide equipment and prevent debris from spread to walkways

Comply with trucking regulations with a price conscious truck tarp

Colorful Shade for patios, playgrounds, and other outdoor areas