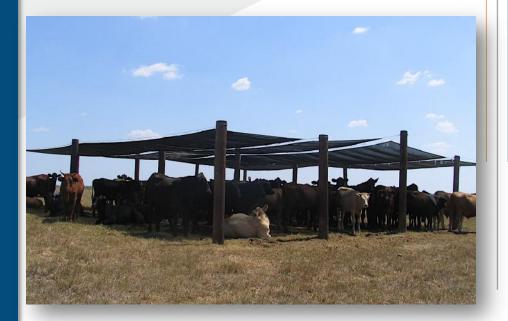

### MULTIPURPOSE SHADE FABRIC

**USES** 

Shade chives, flowers or other crops that need limited sunlight

Shelter livestock from snow or hail

Provide privacy screen to schools, personal property, sports fields