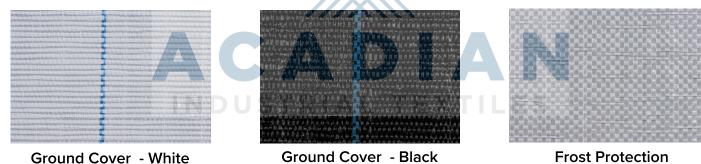

## **FORM AND FIT**

- Weight: most commonly: 2.6 to 3.2 ounces
- Width: Generally, 4' to 15' feet
- Length: Generally available in 100 YD rolls, 500 YD and longer may be available
- Colors: Black, White, and Panda
  - Spacing lines for planting: color of that line and distance from one line to the next